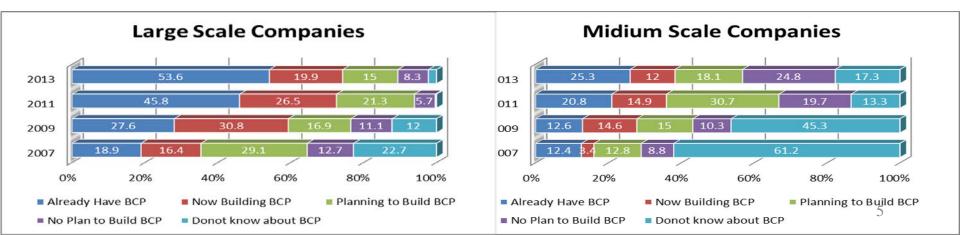

#### Government Strategy on Business Continuity by 2020

♦ Raise Business Continuity Planning adoption ratio Large scale companies 18.9%(2007) → 100% Medium scale companies 12.4%(2007) → 50%