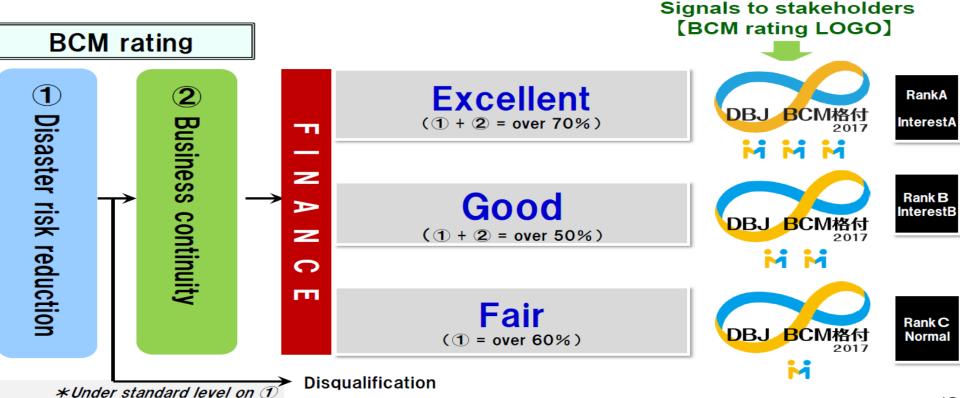

### 2. Secure level and effectiveness of BCP/BCM

How to measure the level of BCP/BCM?

#### Is ISO Certification enough? The solution of BCM rating Rating and communication : 100 questions

#### **Disaster Risk Reduction**

- A Corporate disaster prevention system
- B Life and safety preservation measures
- C Contribution to community and regional disaster prevention efforts
- D Disaster drills (emergency response, initial response, etc.)
- E Outstanding disaster prevention initiatives
- F Compliance

#### **Business Continuity Management**

- G Preparation of basic policy, business continuity framework, business continuity risk assessment
- H Business impact analysis (BIA)
- I Strategic thinking on business continuity
- J Outstanding components of business continuity plan
- K Risk management for supply chain and value chain
- L Business continuity education: training and review
- M Cooperation on BCM with others in industry
- N Communication and publicity activity on risk and risk management
- O Outstanding initiatives in business continuity management

#### The solution of BCM rating Product design, rating process

1.5