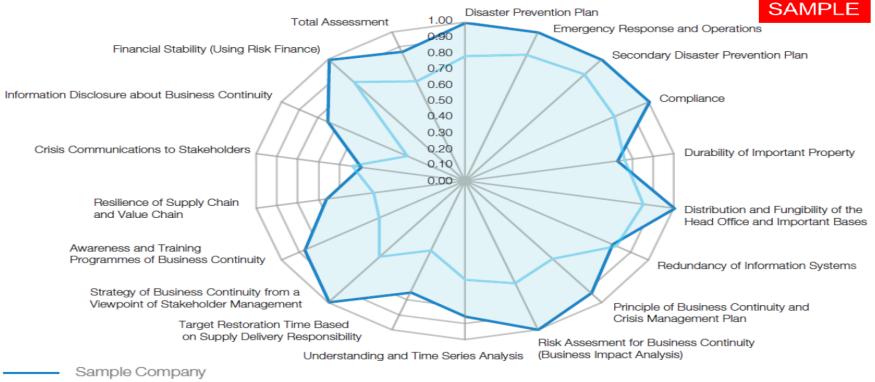

#### The solution of BCM rating

#### Feedback: The communication tool to CEO,CRO and CFO

Aggregated Assessed Companies 2011 Fiscal Year Average