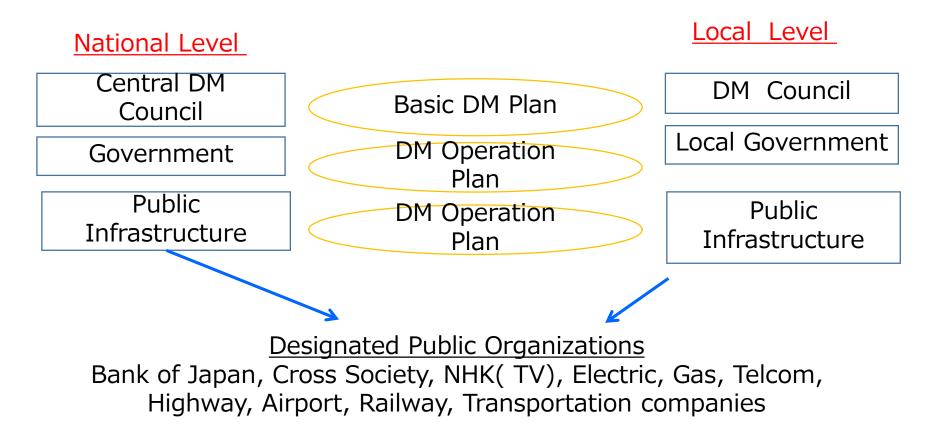

# Extreme events situation and Business Continuity in Japan

# Role of Standard and Conformity Assessment (C/A) in Disaster risk reduction (DRR) Framework

27<sup>th</sup> April 2018

A Mitsubishi Corporation Insurance Co., Ltd.

1

Casualties by Natural Disasters in Japan



#### **Disaster Management System**



#### Percentage of Scale 6 Earthquake with in 30 years



#### Government Strategy on Business Continuity by 2020

♦ Raise Business Continuity Planning adoption ratio Large scale companies 18.9%(2007) → 100% Medium scale companies 12.4%(2007) → 50%

# Cabinet Office published several guidelines e.g. "BCM Guideline (2005)"

♦ Banks · Electricity · Gas · Telecom etc Mandatory by Regulations
 ♦ ISO22301/22313 Business Continuity Management System (2012)

training of a second second of the

-----

And Below States and States



#### Great East Japan Earthquake and Tsunami 2011.3.11.



Supply chain Disruption

#### Impact to Disaster hit area

- Direct loss
- Human loss
- Building houses infrastructures
- Difficult to secure employment
- Decrease tax revenue
- Lose company and local competit