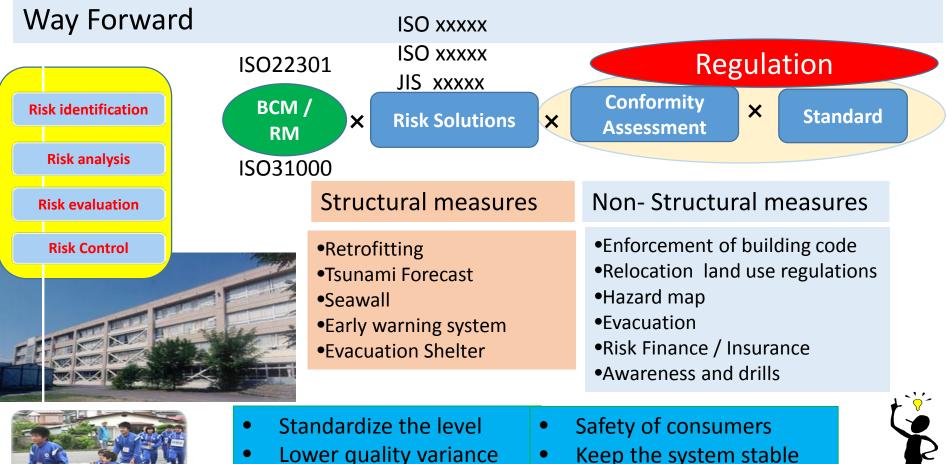

### 2. Secure level and effectiveness of BCP/BCM

How to measure the level of BCP/BCM?

#### Is ISO Certification enough? The solution of BCM rating Rating and communication : 100 questions