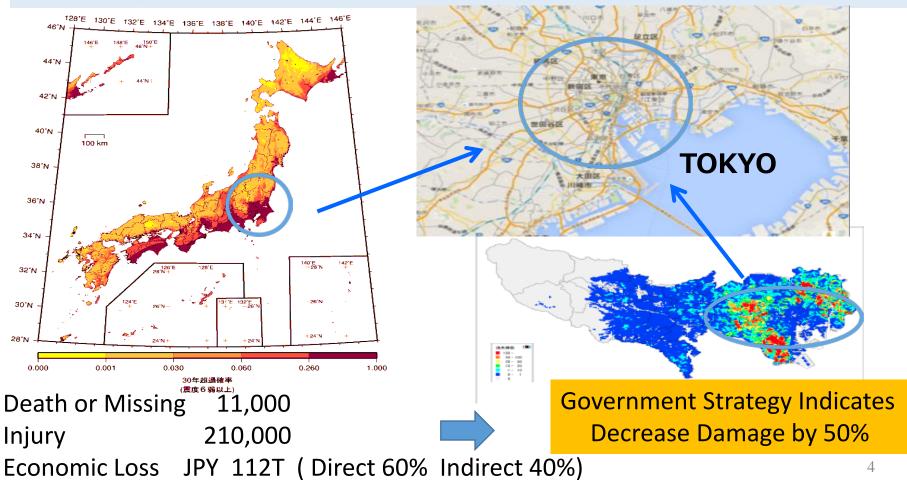

#### Percentage of Scale 6 Earthquake with in 30 years

#### Government Strategy on Business Continuity by 2020

♦ Raise Business Continuity Planning adoption ratio Large scale companies 18.9%(2007) → 100% Medium scale companies 12.4%(2007) → 50%