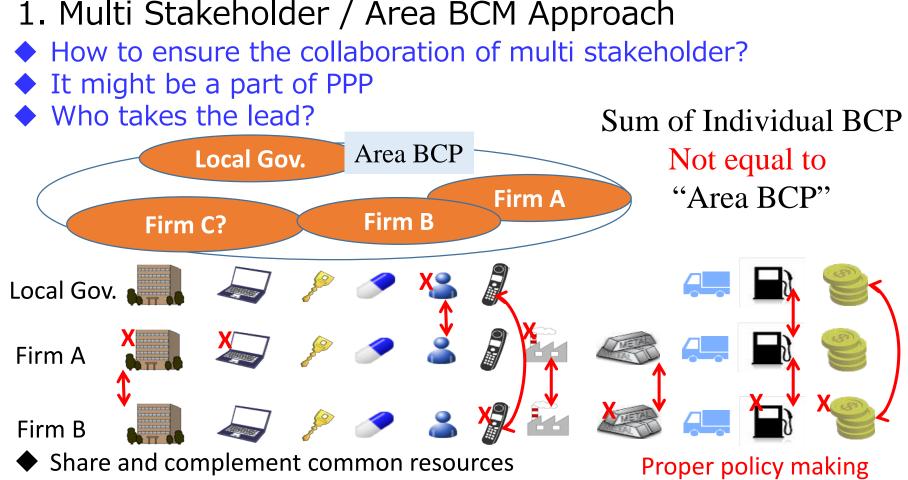

### 2. Secure level and effectiveness of BCP/BCM

How to measure the level of BCP/BCM?