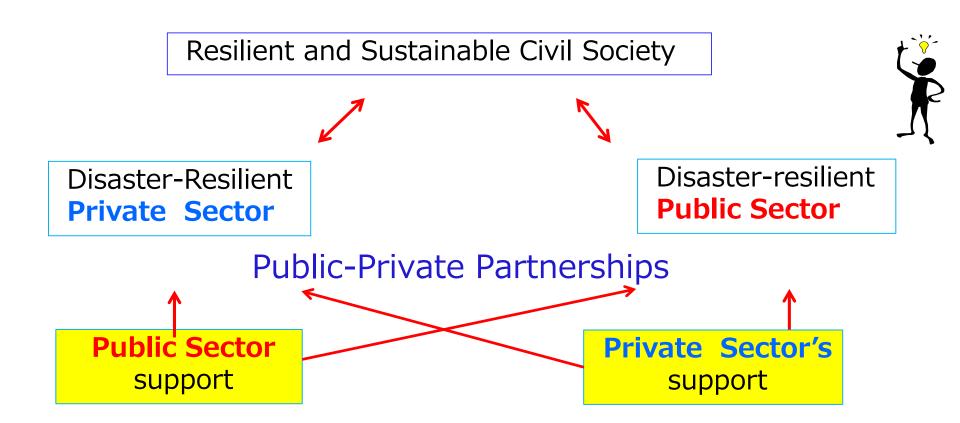

Indirect Losses
- 337 private firms bankrupt in 6 months
- Total 1,699 firms bankrupt in 6 yrs

Photo taken at Miyako City, Iwate Prefecture Courtesy of Tarocho Fisheries Cooperative Association

#### **Dysfunction of Public Services**

### 237 out of 352 local governments lost function

- Emergency response activity
- Supply of relief goods
- Missing of Residential Registered Data

#### Public Sector's Role and Private Sector's Role



Emergency recovery operation of Tohoku Expressway

- ➤Contributed delivery of the relief goods and supplies to the affected area and also recovery of the economy in Japan.
- ➢But on the other hand, this quick recovery has been accomplished from the quick resumption of private sector's labor and services (construction).

#### **Public Private Partnership**



#### Government Strategy Public Sector BCM

- ◆ 2010 Cabinet Office published "BCM Guideline for Local Gov."
- ◆ 2011 GEJE occurred
- Survey of BCMS status
   2013 Prefectural Gov. 59% (28/47) City/Towns 13% (228/1742)
   2015 89% (42/47) 36% (635/1741)
- 2015 Cabinet Office published "BCM Guideline for City/Town"
   2016 Cabinet Office published "BCM case studies on response and prepared ness"
- Encouraging Developed BCP >> Start drilled and training
   Not yet >> Develop BCP quickly



Promote strategic investment and avoid redundancy

Proper policy making for resilient society

### 2. Secure level and effectiveness of BCP/BCM

How to measure the level of BCP/BCM?

#### Is ISO Certification enough? The solution of BCM rating Rating and communication : 100 questions



#### **Disaster R