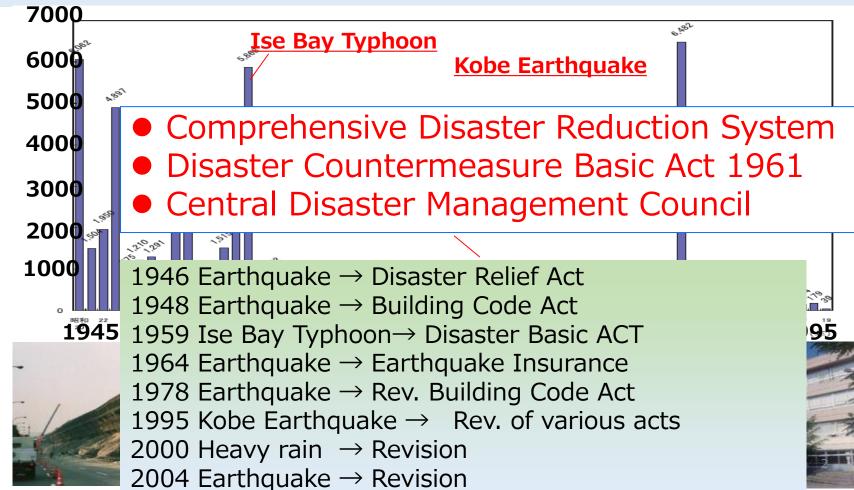

# Extreme events situation and Business Continuity in Japan

# Role of Standard and Conformity Assessment (C/A) in Disaster risk reduction (DRR) Framework

27<sup>th</sup> April 2018

A Mitsubishi Corporation Insurance Co., Ltd.

1

Casualties by Natural Disasters in Japan



#### **Disaster Management System**



#### Percentage of Scale 6 Earthquake with in 30 years



#### Government Strategy on Business Continuity by 2020

♦ Raise Business Continuity Planning adoption ratio Large scale companies 18.9%(2007) → 100% Medium scale companies 12.4%(2007) → 50%

# Cabinet Office published several guidelines e.g. "BCM Guideline (2005)"

♦ Banks · Electricity · Gas · Telecom etc Mandatory by Regulations
 ♦ ISO22301/22313 Business Continuity Management System (2012)

training of a second second of the

-----

And Below States and States



#### Great East Japan Earthquake and Tsunami 2011.3.11.



Supply chain Disruption

#### Impact to Disaster hit area

- Direct loss
- Human loss
- Building houses infrastructures
- Difficult to secure employment
- Decrease tax re